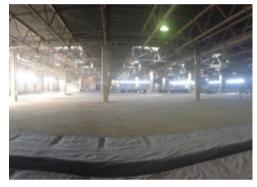

## Industrial and warehouse facility: 11,450 m<sup>2</sup>

Industrial facility in village Razbegaevo • SALE

| Name                | Industrial and warehouse facility: 11,450 m <sup>2</sup>                      |
|---------------------|-------------------------------------------------------------------------------|
| Area                | 11451 m <sup>2</sup>                                                          |
| Floor               | 1                                                                             |
| Ceiling height      | 5.8 m — 8.4 m                                                                 |
| Column grind        | 12x24 m                                                                       |
| Floors              | <ul><li>Concrete floor</li><li>Untidust coverage</li><li>Even floor</li></ul> |
| Floor load          | 2 tons/sq.m                                                                   |
| Temperature         | Heated premises                                                               |
| Available equipment | Docks for euro trucks                                                         |
| Open price          | Upon request                                                                  |

### MAIN CHARACTERISTICS, FACILITIES AND SERVICES

Industrial facility in village Razbegaevo

| Type of object             | Industrial facility                                                                                                                   |
|----------------------------|---------------------------------------------------------------------------------------------------------------------------------------|
| Building status            | Ready                                                                                                                                 |
| Total land area            | 5 ha                                                                                                                                  |
| Buildings on the territory | <ul> <li>Industrial facility buildings, total area m²</li> <li>Administrative and office building buildings, total area m²</li> </ul> |
| Number of storeys          | 1-2                                                                                                                                   |
| Legal status of land       | Title certificate                                                                                                                     |
| Legal status of buildings  | Title certificate                                                                                                                     |
| Heating                    | Heating available                                                                                                                     |
| Water supply               | In place                                                                                                                              |
| Sewage                     | In place                                                                                                                              |
| Railway line               | Not available                                                                                                                         |