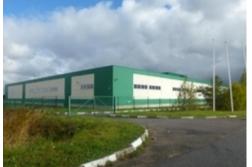

## Industrial and warehouse facility: 11,450 m<sup>2</sup>

Industrial facility in village Razbegaevo • SALE

| Name                | Industrial and warehouse facility: 11,450 m <sup>2</sup>                      |
|---------------------|-------------------------------------------------------------------------------|
| Area                | 11451 m <sup>2</sup>                                                          |
| Floor               | 1                                                                             |
| Ceiling height      | 5.8 m — 8.4 m                                                                 |
| Column grind        | 12x24 m                                                                       |
| Floors              | <ul><li>Concrete floor</li><li>Untidust coverage</li><li>Even floor</li></ul> |
| Floor load          | 2 tons/sq.m                                                                   |
| Temperature         | Heated premises                                                               |
| Available equipment | Docks for euro trucks                                                         |
| Open price          | Upon request                                                                  |

### MAIN CHARACTERISTICS, FACILITIES AND SERVICES

Industrial facility in village Razbegaevo

| Type of object             | Industrial facility                                                                                                                   |
|----------------------------|---------------------------------------------------------------------------------------------------------------------------------------|
| Building status            | Ready                                                                                                                                 |
| Total land area            | 5 ha                                                                                                                                  |
| Buildings on the territory | <ul> <li>Industrial facility buildings, total area m²</li> <li>Administrative and office building buildings, total area m²</li> </ul> |
| Number of storeys          | 1-2                                                                                                                                   |
| Legal status of land       | Title certificate                                                                                                                     |
| Legal status of buildings  | Title certificate                                                                                                                     |
| Heating                    | Heating available                                                                                                                     |
| Water supply               | In place                                                                                                                              |
| Sewage                     | In place                                                                                                                              |
| Railway line               | Not available                                                                                                                         |