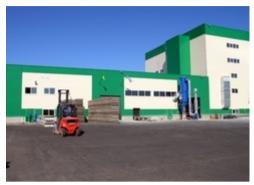

## Industrial and warehouse facility: 11,450 m<sup>2</sup>

Industrial facility in village Razbegaevo • SALE

| Name                | Industrial and warehouse facility: 11,450 m <sup>2</sup>                      |
|---------------------|-------------------------------------------------------------------------------|
| Area                | 11451 m <sup>2</sup>                                                          |
| Floor               | 1                                                                             |
| Ceiling height      | 5.8 m — 8.4 m                                                                 |
| Column grind        | 12x24 m                                                                       |
| Floors              | <ul><li>Concrete floor</li><li>Untidust coverage</li><li>Even floor</li></ul> |
| Floor load          | 2 tons/sq.m                                                                   |
| Temperature         | Heated premises                                                               |
| Available equipment | Docks for euro trucks                                                         |
| Open price          | Upon request                                                                  |

### MAIN CHARACTERISTICS, FACILITIES AND SERVICES

Industrial facility in village Razbegaevo

| Type of object             | Industrial facility                                                                                                                   |
|----------------------------|---------------------------------------------------------------------------------------------------------------------------------------|
| Building status            | Ready                                                                                                                                 |
| Total land area            | 5 ha                                                                                                                                  |
| Buildings on the territory | <ul> <li>Industrial facility buildings, total area m²</li> <li>Administrative and office building buildings, total area m²</li> </ul> |
| Number of storeys          | 1-2                                                                                                                                   |
| Legal status of land       | Title certificate                                                                                                                     |
| Legal status of buildings  | Title certificate                                                                                                                     |
| Heating                    | Heating available                                                                                                                     |
| Water supply               | In place                                                                                                                              |
| Sewage                     | In place                                                                                                                              |
| Railway line               | Not available                                                                                                                         |