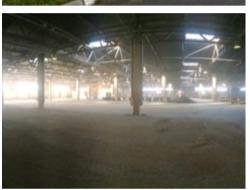

## Industrial and warehouse facility: 11,450 m<sup>2</sup>

Industrial facility in village Razbegaevo • SALE

| Name                | Industrial and warehouse facility: 11,450 m <sup>2</sup>                      |
|---------------------|-------------------------------------------------------------------------------|
| Area                | 11451 m <sup>2</sup>                                                          |
| Floor               | 1                                                                             |
| Ceiling height      | 5.8 m — 8.4 m                                                                 |
| Column grind        | 12x24 m                                                                       |
| Floors              | <ul><li>Concrete floor</li><li>Untidust coverage</li><li>Even floor</li></ul> |
| Floor load          | 2 tons/sq.m                                                                   |
| Temperature         | Heated premises                                                               |
| Available equipment | Docks for euro trucks                                                         |
| Open price          | Upon request                                                                  |

### MAIN CHARACTERISTICS, FACILITIES AND SERVICES

Industrial facility in village Razbegaevo

| Type of object             | Industrial facility                                                                                                                   |
|----------------------------|---------------------------------------------------------------------------------------------------------------------------------------|
| Building status            | Ready                                                                                                                                 |
| Total land area            | 5 ha                                                                                                                                  |
| Buildings on the territory | <ul> <li>Industrial facility buildings, total area m²</li> <li>Administrative and office building buildings, total area m²</li> </ul> |
| Number of storeys          | 1-2                                                                                                                                   |
| Legal status of land       | Title certificate                                                                                                                     |
| Legal status of buildings  | Title certificate                                                                                                                     |
| Heating                    | Heating available                                                                                                                     |
| Water supply               | In place                                                                                                                              |
| Sewage                     | In place                                                                                                                              |
| Railway line               | Not available                                                                                                                         |