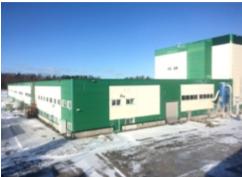

## Industrial and warehouse facility: 11,450 m<sup>2</sup>

Industrial facility in village Razbegaevo • SALE

| Name                | Industrial and warehouse facility: 11,450 m <sup>2</sup>                      |
|---------------------|-------------------------------------------------------------------------------|
| Area                | 11451 m <sup>2</sup>                                                          |
| Floor               | 1                                                                             |
| Ceiling height      | 5.8 m — 8.4 m                                                                 |
| Column grind        | 12x24 m                                                                       |
| Floors              | <ul><li>Concrete floor</li><li>Untidust coverage</li><li>Even floor</li></ul> |
| Floor load          | 2 tons/sq.m                                                                   |
| Temperature         | Heated premises                                                               |
| Available equipment | Docks for euro trucks                                                         |
| Open price          | Upon request                                                                  |

### MAIN CHARACTERISTICS, FACILITIES AND SERVICES

Industrial facility in village Razbegaevo

| Type of object             | Industrial facility                                                                                                                   |
|----------------------------|---------------------------------------------------------------------------------------------------------------------------------------|
| Building status            | Ready                                                                                                                                 |
| Total land area            | 5 ha                                                                                                                                  |
| Buildings on the territory | <ul> <li>Industrial facility buildings, total area m²</li> <li>Administrative and office building buildings, total area m²</li> </ul> |
| Number of storeys          | 1-2                                                                                                                                   |
| Legal status of land       | Title certificate                                                                                                                     |
| Legal status of buildings  | Title certificate                                                                                                                     |
| Heating                    | Heating available                                                                                                                     |
| Water supply               | In place                                                                                                                              |
| Sewage                     | In place                                                                                                                              |
| Railway line               | Not available                                                                                                                         |