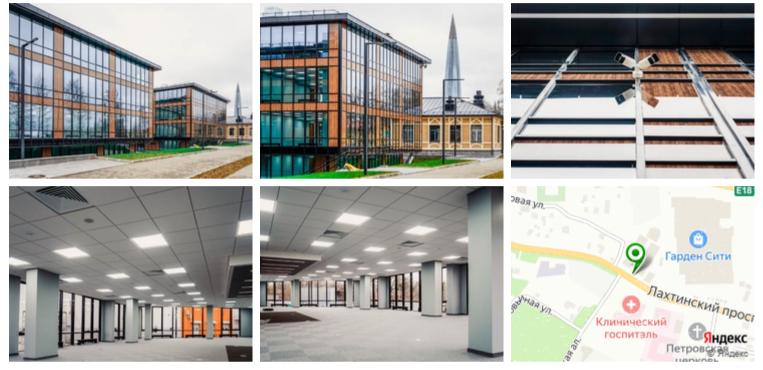

## RENT • Class B+ • 754 m<sup>2</sup> • 1 450 rub./m<sup>2</sup>

Saint-Petersburg, Primorsky district, 85, Lakhtinskiy pr.

# MAIN CHARACTERISTICS, FACILITIES AND SERVICES

Office-center Business Box

| Building status      | Ready in 2019                                                                                                              |
|----------------------|----------------------------------------------------------------------------------------------------------------------------|
| Type of construction | New development                                                                                                            |
| Total area           | 22992 m <sup>2</sup>                                                                                                       |
| Amount of buildings  | 4                                                                                                                          |
| Number of storeys    | 1-4                                                                                                                        |
| Security             | <ul> <li>Access control system</li> <li>CCTV</li> <li>Security alarm</li> </ul>                                            |
| /entilation system   | Central combined extract and input ventilation system                                                                      |
| Air-condition system | Central air conditioning system                                                                                            |
| Caf                  | Yes                                                                                                                        |
| Parking              | <ul> <li>Underground parking on 232 places</li> <li>1300 rub./place a place</li> <li>Guest parking on 32 places</li> </ul> |