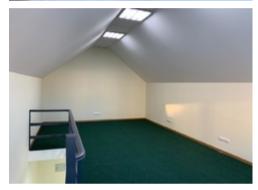

### Office-center • RENT

| Area                         | 270 m <sup>2</sup>                                   |
|------------------------------|------------------------------------------------------|
| Floor                        | 2                                                    |
| Layout                       | Office-corridor planning                             |
| Finishing                    | • Fitted out                                         |
| Open price                   | RUB 1,100 / m <sup>2</sup> / month                   |
| Rental rate includes         | <ul><li>VAT</li><li>utilities</li><li>OPEX</li></ul> |
| Rental rate does not include | telecommunication     cleaning                       |

## MAIN CHARACTERISTICS, FACILITIES AND SERVICES

Office-center

| Building status      | Ready                                                                                   |
|----------------------|-----------------------------------------------------------------------------------------|
| Type of construction | Reconstruction                                                                          |
| Total area           | 2100 m <sup>2</sup>                                                                     |
| Number of storeys    | 3                                                                                       |
| Security             | Access control system                                                                   |
| Ventilation system   | Natural ventilation                                                                     |
| Air-condition system | Air conditioning system can be installed                                                |
| <i>Caf</i> 1         | Yes                                                                                     |
| Services             | <ul> <li>Caf </li> <li>Market </li> <li>Restaurant </li> <li>Bank department</li> </ul> |