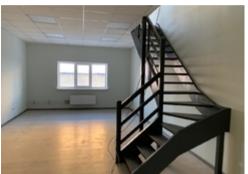

### Office-center • RENT

| Area                         | 270 m <sup>2</sup>                                   |
|------------------------------|------------------------------------------------------|
| Floor                        | 2                                                    |
| Layout                       | Office-corridor planning                             |
| Finishing                    | • Fitted out                                         |
| Open price                   | RUB 1,100 / m <sup>2</sup> / month                   |
| Rental rate includes         | <ul><li>VAT</li><li>utilities</li><li>OPEX</li></ul> |
| Rental rate does not include | telecommunication     cleaning                       |

## MAIN CHARACTERISTICS, FACILITIES AND SERVICES

Office-center

| Building status      | Ready                                                                                   |
|----------------------|-----------------------------------------------------------------------------------------|
| Type of construction | Reconstruction                                                                          |
| Total area           | 2100 m <sup>2</sup>                                                                     |
| Number of storeys    | 3                                                                                       |
| Security             | Access control system                                                                   |
| Ventilation system   | Natural ventilation                                                                     |
| Air-condition system | Air conditioning system can be installed                                                |
| <i>Caf</i> 1         | Yes                                                                                     |
| Services             | <ul> <li>Caf </li> <li>Market </li> <li>Restaurant </li> <li>Bank department</li> </ul> |