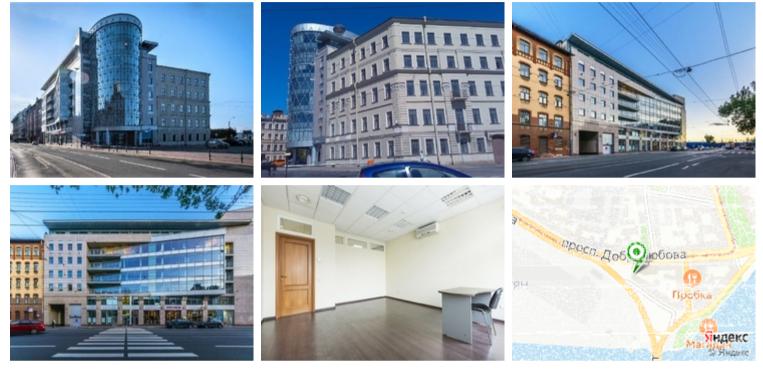

# **OFFICE-CENTER APOLLO**

RENT • Class A • 101 m<sup>2</sup> • 2 500-2 800 rub./m<sup>2</sup>

Saint-Petersburg, Petrogradsky district, 8, Dobrolubova str.

## 2 floor: 101 m<sup>2</sup>

Office-center Apollo • RENT

| Area                         | 101 m <sup>2</sup>                                                     |
|------------------------------|------------------------------------------------------------------------|
| Floor                        | 2                                                                      |
| Layout                       | <ul> <li>Open-plan layout</li> <li>Office-corridor planning</li> </ul> |
| Finishing                    | • Fitted out                                                           |
| Open price                   | RUB 2,150 / m <sup>2</sup> / month                                     |
| Rental rate includes         | • VAT<br>• utilities                                                   |
| Rental rate does not include | • telecommunication                                                    |

## MAIN CHARACTERISTICS, FACILITIES AND SERVICES

Office-center Apollo

| Building status      | Ready in 2008                                                                                                    |
|----------------------|------------------------------------------------------------------------------------------------------------------|
| Type of construction | New development                                                                                                  |
| Total area           | 8960 m <sup>2</sup>                                                                                              |
| Number of storeys    | 8                                                                                                                |
| Security             | Access control system     CCTV                                                                                   |
| Ventilation system   | Central combined extract and input ventilation system                                                            |
| Air-condition system | Central air conditioning system                                                                                  |
| Elevators            | Axel lifts                                                                                                       |
| Caf1                 | Yes                                                                                                              |
| Parking              | <ul> <li>Underground parking on 30 places</li> <li>Free parking in front of the building on 43 places</li> </ul> |
| Services             | • Caf                                                                                                            |