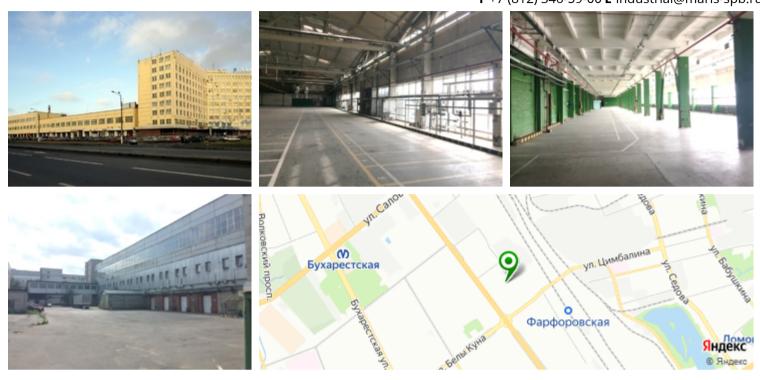

# OFFICE AND WAREHOUSE FACILITY LENINETS

RENT • 650-2910 m<sup>2</sup>

Saint-Petersburg, Frunzensky district, 14, Sofiiskaya street

## MAIN CHARACTERISTICS, FACILITIES AND SERVICES

Office and warehouse facility Leninets

| Building status   | Ready         |
|-------------------|---------------|
| Number of storeys | 1-3           |
| Railway line      | Not available |