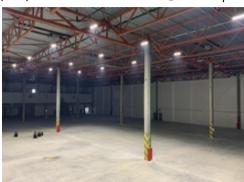

## MAIN CHARACTERISTICS, FACILITIES AND SERVICES

Warehouse facility M10

| Type of object                | Warehouse facility   |
|-------------------------------|----------------------|
| Building status               | Ready in 2018        |
| Total land area               | 5.7 ha               |
| Total developed area          | 31383 m <sup>2</sup> |
| Number of storeys             | 1                    |
| Legal status of land          | Title certificate    |
| Legal status of buildings     | Title certificate    |
| Fire safety Systems           | Sprinkler system     |
| Ventilation system            | Available            |
| Heating                       | Heating available    |
| Water supply                  | In place             |
| Sewage                        | In place             |
| Total electrical power        | 0.8 MW               |
| Office and household premises | • Integrated         |
| Passenger transport parking   | Available            |
| Railway line                  | Not available        |