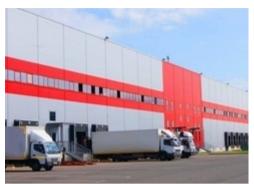

## WAREHOUSE FACILITY M10

RENT • Class A • 2115—8162 m<sup>2</sup>

## MAIN CHARACTERISTICS, FACILITIES AND SERVICES

Warehouse facility M10

| Type of object                | Warehouse facility   |
|-------------------------------|----------------------|
| Building status               | Ready in 2018        |
| Total land area               | 5.7 ha               |
| Total developed area          | 31383 m <sup>2</sup> |
| Number of storeys             | 1                    |
| Legal status of land          | Title certificate    |
| Legal status of buildings     | Title certificate    |
| Fire safety Systems           | Sprinkler system     |
| Ventilation system            | Available            |
| Heating                       | Heating available    |
| Water supply                  | In place             |
| Sewage                        | In place             |
| Total electrical power        | 0.8 MW               |
| Office and household premises | • Integrated         |
| Passenger transport parking   | Available            |
| Railway line                  | Not available        |