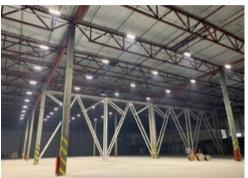

## MAIN CHARACTERISTICS, FACILITIES AND SERVICES

Warehouse facility M10

| Type of object                | Warehouse facility   |
|-------------------------------|----------------------|
| Building status               | Ready in 2018        |
| Total land area               | 5.7 ha               |
| Total developed area          | 31383 m <sup>2</sup> |
| Number of storeys             | 1                    |
| Legal status of land          | Title certificate    |
| Legal status of buildings     | Title certificate    |
| Fire safety Systems           | Sprinkler system     |
| Ventilation system            | Available            |
| Heating                       | Heating available    |
| Water supply                  | In place             |
| Sewage                        | In place             |
| Total electrical power        | 0.8 MW               |
| Office and household premises | • Integrated         |
| Passenger transport parking   | Available            |
| Railway line                  | Not available        |