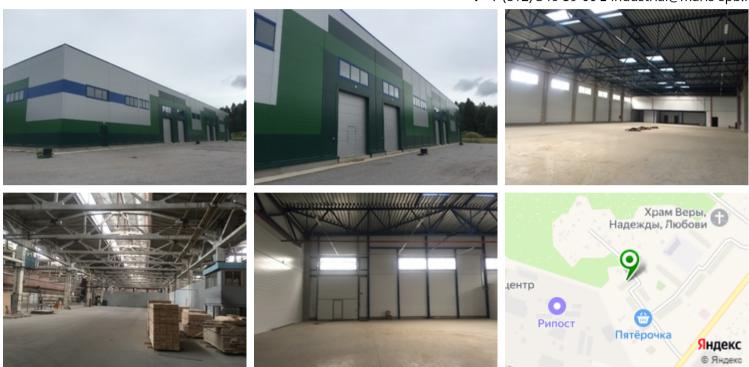

## INDUSTRIAL AND WAREHOUSE FACILITY IN TOSNO

RENT · 1500-9000 m<sup>2</sup>

Tosnensky region, 1-B, Zavodskaya street

CONTACT PERSON

Industrial & Logistics Agency T +7 (812) 346-59-00 E industrial@maris-spb.ru

## MAIN CHARACTERISTICS, FACILITIES AND SERVICES

Industrial and warehouse facility in Tosno

| Type of object         | Industrial and warehouse facility                                       |
|------------------------|-------------------------------------------------------------------------|
| Building status        | Ready                                                                   |
| Number of storeys      | 1                                                                       |
| Security               | <ul> <li>Access control</li> <li>CCTV</li> <li>24/7 security</li> </ul> |
| Fire safety Systems    | <ul><li>Fire alarm</li><li>Smoke exhaust system</li></ul>               |
| Heating                | Heating available                                                       |
| Water supply           | In place                                                                |
| Total electrical power | 1.2 MW                                                                  |
| Railway line           | Not available                                                           |