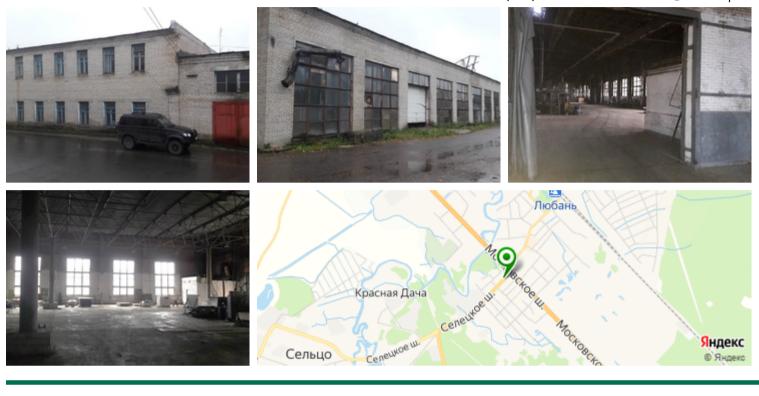

# INDUSTRIAL FACILITY IN LENINGRAD REGION

SALE • 12000-13700 m<sup>2</sup>

Luban, Tosnensky region, 7, Seletskoye highway

**CONTACT PERSON** 

Industrial & Logistics Agency T +7 (812) 346-59-00 E industrial@maris-spb.ru

## Industrial facility: 13,700 m<sup>2</sup>

Industrial facility in Leningrad region • SALE

| Name                | Industrial facility: 13,700 m <sup>2</sup> |
|---------------------|--------------------------------------------|
| Area                | 13700 m <sup>2</sup>                       |
| Ceiling height      | 6.5 m — 12.4 m                             |
| Floors              | • Concrete floor                           |
| Temperature         | Heated premises                            |
| Available equipment | • Crane tons                               |
| Open price          | RUB 108,000,000                            |

## MAIN CHARACTERISTICS, FACILITIES AND SERVICES

Industrial facility in Leningrad region

| Type of object                | Industrial facility  |
|-------------------------------|----------------------|
| Building status               | Ready                |
| Total land area               | 8.7 ha               |
| Total developed area          | 12100 m <sup>2</sup> |
| Legal status of land          | Title certificate    |
| Legal status of buildings     | Title certificate    |
| Security                      | • CCTV               |
| Heating                       | • Steam heating      |
| Sewage                        | In place             |
| Total electrical power        | 1.3 MW               |
| Office and household premises | • Integrated         |
| Passenger transport parking   | Available            |
| Railway line                  | Not available        |