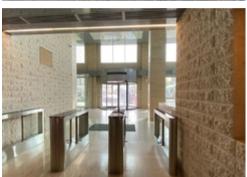

## MAIN CHARACTERISTICS, FACILITIES AND SERVICES

Office-center Flandriya Plaza

| Building status      | Ready in 2014                                                                                                  |
|----------------------|----------------------------------------------------------------------------------------------------------------|
| Type of construction | New development                                                                                                |
| Total area           | 34000 m <sup>2</sup>                                                                                           |
| Premises for rent    | 30000 m <sup>2</sup>                                                                                           |
| Amount of buildings  | 2                                                                                                              |
| Number of storeys    | 23                                                                                                             |
| Security             | <ul><li>Access control system</li><li>CCTV</li><li>Security alarm</li></ul>                                    |
| Ventilation system   | Central combined extract and input ventilation system                                                          |
| Air-condition system | Central air conditioning system                                                                                |
| Caf <sub>l</sub>     | Yes                                                                                                            |
| Parking              | <ul> <li>Secured parking in the courtyard on 71 place</li> <li>Ground covered parking on 214 places</li> </ul> |
| Services             | <ul> <li>Cafil</li> <li>Restaurant</li> <li>Professional Building Management Company</li> </ul>                |