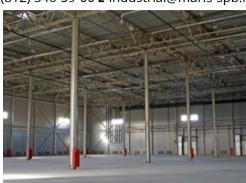

## **CONTACT PERSON**

Saint-Petersburg, Pushkinsky district, 56, Pulkovskoye highway, Shushary settlement

Warehouse: 2,892 m<sup>2</sup>

Logopark Pulkovo • RENT

| Area                | 2892 m <sup>2</sup>                                                                                            |
|---------------------|----------------------------------------------------------------------------------------------------------------|
| Floor               | 1                                                                                                              |
| Ceiling height      | 10 m                                                                                                           |
| Column grind        | 12x18 m                                                                                                        |
| Floors              | <ul><li>Concrete floor</li><li>Untidust coverage</li><li>Even floor</li></ul>                                  |
| Floor load          | 7 tons/sq.m                                                                                                    |
| Temperature         | Heated premises                                                                                                |
| Mezzanine           | Yes                                                                                                            |
| Available equipment | <ul> <li>Dock shelters</li> <li>Dock levelers</li> <li>Docks for euro trucks</li> <li>Loading Docks</li> </ul> |
| Open price          | Upon request                                                                                                   |
| Commercial terms    | • VAT                                                                                                          |

### Logopark Pulkovo • RENT

| Area           | 4600 m <sup>2</sup>                                                           |
|----------------|-------------------------------------------------------------------------------|
| Ceiling height | 10 m                                                                          |
| Column grind   | 12x18 m                                                                       |
| Floors         | <ul><li>Concrete floor</li><li>Untidust coverage</li><li>Even floor</li></ul> |