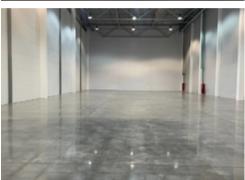

## **CONTACT PERSON**

Saint-Petersburg, Pushkinsky district, 56, Pulkovskoye highway, Shushary settlement

Warehouse: 2,892 m<sup>2</sup>

Logopark Pulkovo • RENT

| Area                | 2892 m <sup>2</sup>                                                                                            |
|---------------------|----------------------------------------------------------------------------------------------------------------|
| Floor               | 1                                                                                                              |
| Ceiling height      | 10 m                                                                                                           |
| Column grind        | 12x18 m                                                                                                        |
| Floors              | <ul><li>Concrete floor</li><li>Untidust coverage</li><li>Even floor</li></ul>                                  |
| Floor load          | 7 tons/sq.m                                                                                                    |
| Temperature         | Heated premises                                                                                                |
| Mezzanine           | Yes                                                                                                            |
| Available equipment | <ul> <li>Dock shelters</li> <li>Dock levelers</li> <li>Docks for euro trucks</li> <li>Loading Docks</li> </ul> |
| Open price          | Upon request                                                                                                   |
| Commercial terms    | • VAT                                                                                                          |

### Logopark Pulkovo • RENT

| Area           | 4600 m <sup>2</sup>                                                           |
|----------------|-------------------------------------------------------------------------------|
| Ceiling height | 10 m                                                                          |
| Column grind   | 12x18 m                                                                       |
| Floors         | <ul><li>Concrete floor</li><li>Untidust coverage</li><li>Even floor</li></ul> |