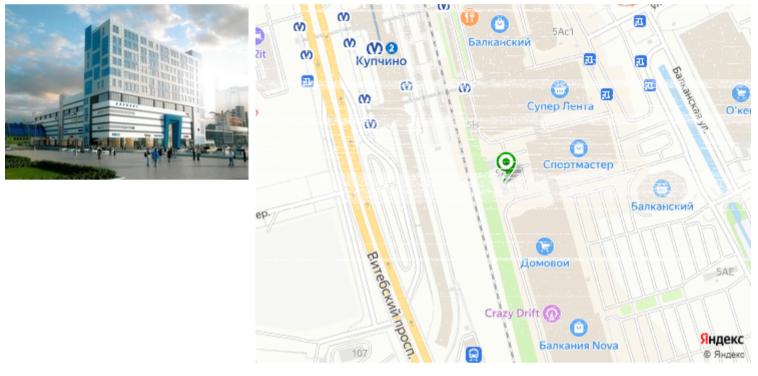

# **RETAIL-OFFICE CENTRE**

RENT • 386 m<sup>2</sup>

Saint-Petersburg, Frunzensky district, 5, Balkanskaya sq.

## MAIN CHARACTERISTICS, FACILITIES AND SERVICES

Retail-Office Centre

| Building status     | Ready |
|---------------------|-------|
| Amount of buildings | 1     |