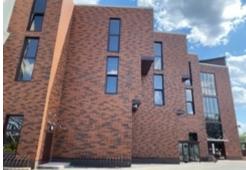

## MAIN CHARACTERISTICS, FACILITIES AND SERVICES

Office-center on Obvodniy emb.

| Building status      | Ready                                                                  |
|----------------------|------------------------------------------------------------------------|
| Type of construction | New development                                                        |
| Total area           | 16400 m <sup>2</sup>                                                   |
| Premises for rent    | 12447 m <sup>2</sup>                                                   |
| Number of storeys    | 2-3                                                                    |
| Security             | CCTV Security alarm                                                    |
| Ventilation system   | Central combined extract and input ventilation system                  |
| Air-condition system | Central air conditioning system                                        |
| Electrical power     | 406 kWt                                                                |
| Parking              | Secured parking in the courtyard on 211 places 3000 rub./place a place |