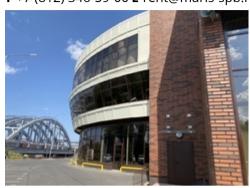

# OFFICE-CENTER ON OBVODNIY EMB.

RENT • 200—647 m<sup>2</sup>

#### **CONTACT PERSON**

### Saint-Petersburg, Nevsky district, 28, Obvodniy emb.

Obvodny Kanal















### Office-center on Obvodniy emb. • RENT

| Area                         | 647 m <sup>2</sup>                                                            |
|------------------------------|-------------------------------------------------------------------------------|
| Floor                        | 2                                                                             |
| Layout                       | <ul><li>Open-plan layout</li><li>Partition installation is possible</li></ul> |
| Finishing                    | Fit out in accordance with lessee's requirement                               |
| Open price                   | RUB 1,200 / m <sup>2</sup> / month                                            |
| Rental rate includes         | <ul><li>VAT</li><li>utilities</li><li>