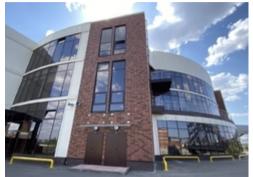

### Saint-Petersburg, Nevsky district, 28, Obvodniy emb.

Obvodny Kanal

### Office-center on Obvodniy emb. • RENT

| Area                         | 647 m <sup>2</sup>                                                            |
|------------------------------|-------------------------------------------------------------------------------|
| Floor                        | 2                                                                             |
| Layout                       | <ul><li>Open-plan layout</li><li>Partition installation is possible</li></ul> |
| Finishing                    | Fit out in accordance with lessee's requirement                               |
| Open price                   | RUB 1,200 / m <sup>2</sup> / month                                            |
| Rental rate includes         | <ul><li>VAT</li><li>utilities</li><li>OPEX</li></ul>                          |
| Rental rate does not include | telecommunication electricity                                                 |