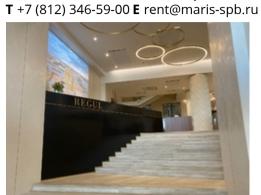

# **OFFICE-CENTER REGUL**

RENT · Class B+ · 160 m<sup>2</sup>

# 1 floor: 264 (104, 160) m<sup>2</sup>

Office-center REGUL • RENT

| Area       | 160 m <sup>2</sup>                 |
|------------|------------------------------------|
| Floor      | 1                                  |
| Layout     | Open-plan layout                   |
| Finishing  | Shell and core                     |
| Open price | RUB 1,600 / m <sup>2</sup> / month |

## MAIN CHARACTERISTICS, FACILITIES AND SERVICES

Office-center REGUL

| Type of construction | Reconstruction                                        |
|----------------------|-------------------------------------------------------|
| Total area           | 22000 m <sup>2</sup>                                  |
| Typical Floor        | 1170 m <sup>2</sup>                                   |
| Number of storeys    | 5                                                     |
| Security             | Access control system CCTV                            |
| Ventilation system   | Central combined extract and input ventilation system |
| Air-condition system | Central air conditioning system                       |
| Cafl                 | Yes                                                   |
| Parking              | Secured parking in the courtyard on 77 places         |
| Services             | • Cafi                                                |