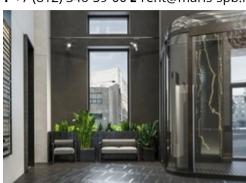

## MAIN CHARACTERISTICS, FACILITIES AND SERVICES

Office-center Tesla

| Building status        | Ready in 1952                                                 |
|------------------------|---------------------------------------------------------------|
| Year of reconstruction | 2023                                                          |
| Type of construction   | Reconstruction                                                |
| Total area             | 13890 m <sup>2</sup>                                          |
| Number of storeys      | 7                                                             |
| Security               | <ul><li>24/7 security</li><li>Access control system</li></ul> |
| Working hours          | 24/7                                                          |
| Ventilation system     | Central ventilation system                                    |
| Air-condition system   | Local air conditioning system                                 |
| Parking                | Secured parking in the courtyard on 150 places                |
| Services               | Daily cleaning                                                |