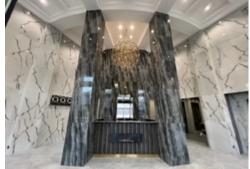

## MAIN CHARACTERISTICS, FACILITIES AND SERVICES

Office-center Tesla

| Building status        | Ready in 1952                                                 |
|------------------------|---------------------------------------------------------------|
| Year of reconstruction | 2023                                                          |
| Type of construction   | Reconstruction                                                |
| Total area             | 13890 m <sup>2</sup>                                          |
| Number of storeys      | 7                                                             |
| Security               | <ul><li>24/7 security</li><li>Access control system</li></ul> |
| Working hours          | 24/7                                                          |
| Ventilation system     | Central ventilation system                                    |
| Air-condition system   | Local air conditioning system                                 |
| Parking                | Secured parking in the courtyard on 150 places                |
| Services               | Daily cleaning                                                |