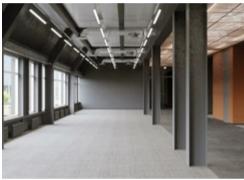

#### Office-center Tesla • RENT

| Area                         | 483—9613 m <sup>2</sup>                                                     |
|------------------------------|-----------------------------------------------------------------------------|
| Floor                        | 1, 2, 3, 4, 5, 6, 7                                                         |
| Layout                       | <ul><li>Open-plan layout</li><li>Office-corridor planning</li></ul>         |
| Open price                   | RUB 1,800 / m <sup>2</sup> / month                                          |
| Rental rate includes         | <ul><li>VAT</li><li>utilities</li><li>OPEX</li></ul>                        |
| Rental rate does not include | <ul><li> telecommunication</li><li> cleaning</li><li> electricity</li></ul> |

#### Office-center Tesla • RENT

| Area                         | 1100—1120 m <sup>2</sup>                                                 |
|------------------------------|--------------------------------------------------------------------------|
| Floor                        | 3                                                                        |
| Layout                       | Open-plan layout                                                         |
| Finishing                    | • Fitted out                                                             |
| Open price                   | RUB 1,800 / m <sup>2</sup> / month                                       |
| Rental rate includes         | <ul><li>VAT</li><li>utilities</li><li>OPEX</li></ul>                     |
| Rental rate does not include | <ul><li>telecommunication</li><li>cleaning</li><li>electricity</li></ul> |

#### Office-center Tesla • RENT

| Area                         | 747—1908 m <sup>2</sup>                                                  |
|------------------------------|--------------------------------------------------------------------------|
| Floor                        | 4                                                                        |
| Layout                       | Open-plan layout                                                         |
| Finishing                    | • Fitted out                                                             |
| Open price                   | RUB 1,800 / m <sup>2</sup> / month                                       |
| Rental rate includes         | <ul><li>VAT</li><li>utilities</li><li>OPEX</li></ul>                     |
| Rental rate does not include | <ul><li>telecommunication</li><li>cleaning</li><li>electricity</li></ul> |

#### Office-center Tesla • RENT

| Area                         | 746—1905 m <sup>2</sup>                                                  |
|------------------------------|--------------------------------------------------------------------------|
| Floor                        | 5                                                                        |
| Layout                       | Open-plan layout                                                         |
| Finishing                    | • Fitted out                                                             |
| Open price                   | RUB 1,800 / m <sup>2</sup> / month                                       |
| Rental rate includes         | <ul><li>VAT</li><li>utilities</li><li>OPEX</li></ul>                     |
| Rental rate does not include | <ul><li>telecommunication</li><li>cleaning</li><li>electricity</li></ul> |

#### Office-center Tesla • RENT

| Area                         | 770—2015 m <sup>2</sup>                                                  |
|------------------------------|--------------------------------------------------------------------------|
| Floor                        | 6                                                                        |
| Layout                       | Open-plan layout                                                         |
| Finishing                    | • Fitted out                                                             |
| Open price                   | RUB 1,800 / m <sup>2</sup> / month                                       |
| Rental rate includes         | <ul><li>VAT</li><li>utilities</li><li>OPEX</li></ul>                     |
| Rental rate does not include | <ul><li>telecommunication</li><li>cleaning</li><li>electricity</li></ul> |

### Office-center Tesla • RENT

| Area       | 1755 m <sup>2</sup>                |
|------------|------------------------------------|
| Floor      | 7                                  |
| Layout     | Open-plan layout                   |
| Finishing  | • Fitted out                       |
| Open price | RUB 2,000 / m <sup>2</sup> / month |

#### Office-center Tesla • RENT

| Area       | 437—473 m <sup>2</sup>             |
|------------|------------------------------------|
| Floor      | 2                                  |
| Open price | RUB 1,600 / m <sup>2</sup> / month |