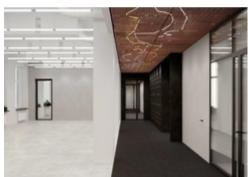

# **OFFICE-CENTER TESLA**

RENT • Class A • 206—12800 m<sup>2</sup>

#### Office-center Tesla • RENT

| Area                         | 483—9613 m <sup>2</sup>                                                     |
|------------------------------|-----------------------------------------------------------------------------|
| Floor                        | 1, 2, 3, 4, 5, 6, 7                                                         |
| Layout                       | <ul><li>Open-plan layout</li><li>Office-corridor planning</li></ul>         |
| Open price                   | RUB 1,800 / m <sup>2</sup> / month                                          |
| Rental rate includes         | <ul><li>VAT</li><li>utilities</li><li>OPEX</li></ul>                        |
| Rental rate does not include | <ul><li> telecommunication</li><li> cleaning</li><li> electricity</li></ul> |