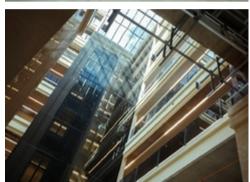

# **OFFICE-CENTER SINOP**

RENT · Class A · 704 m<sup>2</sup>

### MAIN CHARACTERISTICS, FACILITIES AND SERVICES

Office-center Sinop

| Building status      | Ready in 2013                                                                                                |
|----------------------|--------------------------------------------------------------------------------------------------------------|
| Type of construction | New development                                                                                              |
| Total area           | 21192 m <sup>2</sup>                                                                                         |
| Number of storeys    | 9                                                                                                            |
| Security             | <ul><li>24/7 security</li><li>Access control system</li><li>CCTV</li></ul>                                   |
| Ventilation system   | Central combined extract and input ventilation system                                                        |
| Air-condition system | Central air conditioning system                                                                              |
| Elevators            | 7 lifts (including VIP one)                                                                                  |
| Caf <sub>l</sub>     | Yes                                                                                                          |
| Electrical power     | Power supply - 2nd category                                                                                  |
| Parking              | <ul><li>Underground parking on 82 places</li><li>Secured parking on 80 places</li></ul>                      |
| Services             | <ul> <li>Professional Building Management Company</li> <li>Centralized building management system</li> </ul> |