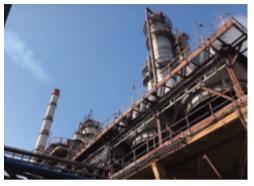

### MAIN CHARACTERISTICS, FACILITIES AND SERVICES

Industrial park Levoberezhniy

| Type of development    | Mixed-use development       |
|------------------------|-----------------------------|
| Total area             | 189 ha                      |
| Land category          | • Industrial                |
| Land plot legal status | Title certificate           |
| Documentation          | Land plot title certificate |
| Electrical capacity    | In place                    |
| Gas                    | Can be provided             |
| Water supply           | In place                    |
| Sewage                 | In place                    |
| Heating                | In place                    |
| Security               | Secured territory           |