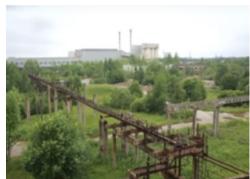

### MAIN CHARACTERISTICS, FACILITIES AND SERVICES

Industrial park Levoberezhniy

| Type of development    | Mixed-use development       |
|------------------------|-----------------------------|
| Total area             | 189 ha                      |
| Land category          | • Industrial                |
| Land plot legal status | Title certificate           |
| Documentation          | Land plot title certificate |
| Electrical capacity    | In place                    |
| Gas                    | Can be provided             |
| Water supply           | In place                    |
| Sewage                 | In place                    |
| Heating                | In place                    |
| Security               | Secured territory           |