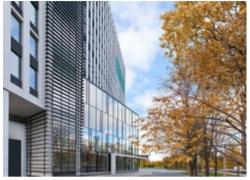

# **OFFICE-CENTER L27**

RENT • Class A • 67—3899 m<sup>2</sup> • 1 400—1 450 rub./m<sup>2</sup>

### Saint-Petersburg, Krasnogvardeysky district, 27, L'vovskaya str.

M Ploschad Lenina

### MAIN CHARACTERISTICS, FACILITIES AND SERVICES

Office-center L27

| Building status      | Ready in 2016                                                                                 |
|----------------------|-----------------------------------------------------------------------------------------------|
| Type of construction | New development                                                                               |
| Total area           | 13998 m²                                                                                      |
| Number of storeys    | 14                                                                                            |
| Security             | Access control system     CCTV                                                                |
| Ventilation system   | Central combined extract and input ventilation system                                         |
| Air-condition system | Central air conditioning system                                                               |
| Telecom operators    | OBIT                                                                                          |
| Elevators            | 5 lifts                                                                                       |
| Electrical power     | 2,000 kW                                                                                      |
| Parking              | <ul> <li>Secured parking in the courtyard on 90 places<br/>7650 rub./place a place</li> </ul> |
| Services             | Caf     Restaurant                                                                            |