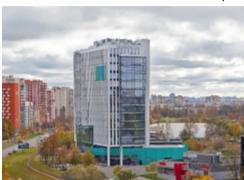

# **OFFICE-CENTER L27**

RENT • Class A • 67—3899 m<sup>2</sup> • 1 400—1 450 rub./m<sup>2</sup>

### Saint-Petersburg, Krasnogvardeysky district, 27, L'vovskaya str.

M Ploschad Lenina

### MAIN CHARACTERISTICS, FACILITIES AND SERVICES

Office-center L27

| Building status      | Ready in 2016                                                                                 |
|----------------------|-----------------------------------------------------------------------------------------------|
| Type of construction | New development                                                                               |
| Total area           | 13998 m²                                                                                      |
| Number of storeys    | 14                                                                                            |
| Security             | Access control system     CCTV                                                                |
| Ventilation system   | Central combined extract and input ventilation system                                         |
| Air-condition system | Central air conditioning system                                                               |
| Telecom operators    | OBIT                                                                                          |
| Elevators            | 5 lifts                                                                                       |
| Electrical power     | 2,000 kW                                                                                      |
| Parking              | <ul> <li>Secured parking in the courtyard on 90 places<br/>7650 rub./place a place</li> </ul> |
| Services             | Caf     Restaurant                                                                            |