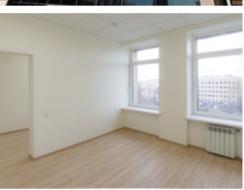

# 11 floor: 548 m<sup>2</sup>

Office-center Baltic Sea Center • RENT

| Area                         | 548 m <sup>2</sup>                 |
|------------------------------|------------------------------------|
| Floor                        | 11                                 |
| Layout                       | Office-corridor planning           |
| Finishing                    | • Fitted out                       |
| Open price                   | RUB 1,030 / m <sup>2</sup> / month |
| Rental rate includes         | VAT utilities OPEX                 |
| Rental rate does not include | telecommunication     electricity  |

# MAIN CHARACTERISTICS, FACILITIES AND SERVICES

Office-center Baltic Sea Center

| Building status      | Ready in 2007                                                              |
|----------------------|----------------------------------------------------------------------------|
| Type of construction | New development                                                            |
| Total area           | 13200 m <sup>2</sup>                                                       |
| Number of storeys    | 12                                                                         |
| Security             | <ul><li>24/7 security</li><li>Access control system</li><li>CCTV</li></ul> |
| Working hours        | 24/7                                                                       |
| Ventilation system   | Natural ventilation                                                        |
| Air-condition system | Local air conditioning system                                              |
| Parking              | Free parking in front of the building on 110 places                        |