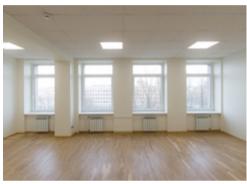

# 11 floor: 548 m<sup>2</sup>

Office-center Baltic Sea Center • RENT

| Area                         | 548 m <sup>2</sup>                 |
|------------------------------|------------------------------------|
| Floor                        | 11                                 |
| Layout                       | Office-corridor planning           |
| Finishing                    | • Fitted out                       |
| Open price                   | RUB 1,030 / m <sup>2</sup> / month |
| Rental rate includes         | VAT utilities OPEX                 |
| Rental rate does not include | telecommunication     electricity  |

# MAIN CHARACTERISTICS, FACILITIES AND SERVICES

Office-center Baltic Sea Center

| Building status      | Ready in 2007                                                              |
|----------------------|----------------------------------------------------------------------------|
| Type of construction | New development                                                            |
| Total area           | 13200 m <sup>2</sup>                                                       |
| Number of storeys    | 12                                                                         |
| Security             | <ul><li>24/7 security</li><li>Access control system</li><li>CCTV</li></ul> |
| Working hours        | 24/7                                                                       |
| Ventilation system   | Natural ventilation                                                        |
| Air-condition system | Local air conditioning system                                              |
| Parking              | Free parking in front of the building on 110 places                        |