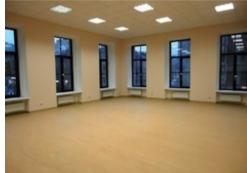

#### Office-center on Liteyniy pr. • RENT

| Area                         | 131 m <sup>2</sup>                 |
|------------------------------|------------------------------------|
| Floor                        | 3                                  |
| Layout                       | Office-corridor planning           |
| Finishing                    | • Fitted out                       |
| Open price                   | RUB 1,400 / m <sup>2</sup> / month |
| NO VAT                       | • Yes                              |
| Rental rate includes         | utilities OPEX                     |
| Rental rate does not include | telecommunication cleaning         |