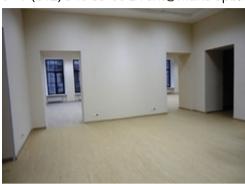

#### Office-center on Liteyniy pr. • RENT

| Area                         | 131 m <sup>2</sup>                 |
|------------------------------|------------------------------------|
| Floor                        | 3                                  |
| Layout                       | Office-corridor planning           |
| Finishing                    | • Fitted out                       |
| Open price                   | RUB 1,400 / m <sup>2</sup> / month |
| NO VAT                       | • Yes                              |
| Rental rate includes         | utilities OPEX                     |
| Rental rate does not include | telecommunication cleaning         |