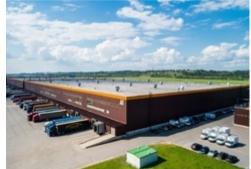

# MULTIFUNCTIONAL INDUSTRIAL AND LOGISTIC FACILITY RAUM BUGRY

RENT • Class A • 7000—28755 m<sup>2</sup>

## Multifunctional industrial and logistic facility RAUM Bugry • RENT

| Area                     | 12000—28755 m <sup>2</sup>                                                    |
|--------------------------|-------------------------------------------------------------------------------|
| Building                 | 5                                                                             |
| Ceiling height           | 12 m                                                                          |
| Column grind             | 12x24 m                                                                       |
| Floors                   | <ul><li>Concrete floor</li><li>Untidust coverage</li><li>Even floor</li></ul> |
| Floor load               | 8 tons/sq.m                                                                   |
| Available equipment      | <ul><li>Docks for euro trucks</li><li>Loading Docks</li></ul>                 |
| Open price               | RUB 900 / m <sup>2</sup> / month                                              |
| Commercial terms exclude | • VAT                                                                         |