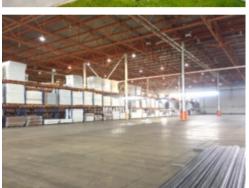

## Multifunctional industrial and logistic facility RAUM Bugry • RENT

| Area                     | 12000—28755 m <sup>2</sup>                                                    |
|--------------------------|-------------------------------------------------------------------------------|
| Building                 | 5                                                                             |
| Ceiling height           | 12 m                                                                          |
| Column grind             | 12x24 m                                                                       |
| Floors                   | <ul><li>Concrete floor</li><li>Untidust coverage</li><li>Even floor</li></ul> |
| Floor load               | 8 tons/sq.m                                                                   |
| Available equipment      | <ul><li>Docks for euro trucks</li><li>Loading Docks</li></ul>                 |
| Open price               | RUB 900 / m <sup>2</sup> / month                                              |
| Commercial terms exclude | • VAT                                                                         |

#### Multifunctional industrial and logistic facility RAUM Bugry $\bullet$ RENT

| Area       | 7000 m <sup>2</sup> |
|------------|---------------------|
| Open price | Upon request        |

# MAIN CHARACTERISTICS, FACILITIES AND SERVICES

Multifunctional industrial and logistic facility RAUM Bugry

| Building status             | Ready                                           |
|-----------------------------|-------------------------------------------------|
| Total developed area        | 111000 m <sup>2</sup>                           |
| Buildings on the territory  | Warehouse facility     buildings, total area m² |
| Security                    | • CCTV • 24/7 security                          |
| Fire safety Systems         | Fire alarm     Sprinkler system                 |
| Heating                     | Heating available                               |
| Water supply                | In place                                        |
| Sewage                      | In place                                        |
| Passenger transport parking | Available                                       |
| Railway line                | Not available                                   |