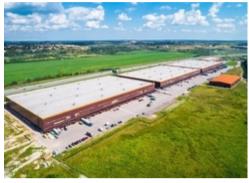

# MULTIFUNCTIONAL INDUSTRIAL AND LOGISTIC FACILITY RAUM BUGRY

RENT • Class A • 7000—28755 m<sup>2</sup>

## Multifunctional industrial and logistic facility RAUM Bugry • RENT

| Area                     | 12000—28755 m <sup>2</sup>                                                    |
|--------------------------|-------------------------------------------------------------------------------|
| Building                 | 5                                                                             |
| Ceiling height           | 12 m                                                                          |
| Column grind             | 12x24 m                                                                       |
| Floors                   | <ul><li>Concrete floor</li><li>Untidust coverage</li><li>Even floor</li></ul> |
| Floor load               | 8 tons/sq.m                                                                   |
| Available equipment      | <ul><li>Docks for euro trucks</li><li>Loading Docks</li></ul>                 |
| Open price               | RUB 900 / m <sup>2</sup> / month                                              |
| Commercial terms exclude | • VAT                                                                         |