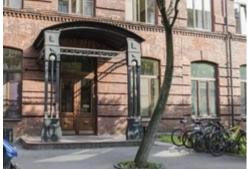

## Saint-Petersburg, Petrogradsky district, 25, Krasnogo Kyrsanta str.

M Chkalovskaya

## MAIN CHARACTERISTICS, FACILITIES AND SERVICES

Office-center IT-Park

| Building status      | Ready                                                                           |
|----------------------|---------------------------------------------------------------------------------|
| Type of construction | Reconstruction                                                                  |
| Total area           | 9000 m <sup>2</sup>                                                             |
| Number of storeys    | 7                                                                               |
| Security             | Access control system CCTV                                                      |
| Air-condition system | Local air conditioning system                                                   |
| Elevators            | Yes                                                                             |
| Caf <sub>1</sub>     | Yes                                                                             |
| Parking              | <ul><li>Free parking in front of the building</li><li>Secured parking</li></ul> |
| Services             | • Cafi                                                                          |