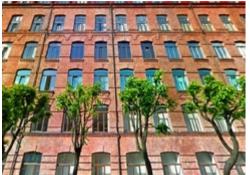

## Saint-Petersburg, Petrogradsky district, 25, Krasnogo Kyrsanta str.

M Chkalovskaya

## MAIN CHARACTERISTICS, FACILITIES AND SERVICES

Office-center IT-Park

| Building status      | Ready                                                                           |
|----------------------|---------------------------------------------------------------------------------|
| Type of construction | Reconstruction                                                                  |
| Total area           | 9000 m <sup>2</sup>                                                             |
| Number of storeys    | 7                                                                               |
| Security             | Access control system CCTV                                                      |
| Air-condition system | Local air conditioning system                                                   |
| Elevators            | Yes                                                                             |
| Caf <sub>1</sub>     | Yes                                                                             |
| Parking              | <ul><li>Free parking in front of the building</li><li>Secured parking</li></ul> |
| Services             | • Cafi                                                                          |