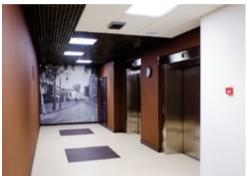

## MAIN CHARACTERISTICS, FACILITIES AND SERVICES

Office-center Energo

| Building status      | Ready                                                                                                  |
|----------------------|--------------------------------------------------------------------------------------------------------|
| Type of construction | Reconstruction                                                                                         |
| Total area           | 21000 m <sup>2</sup>                                                                                   |
| Premises for rent    | 17000 m <sup>2</sup>                                                                                   |
| Amount of buildings  | 2                                                                                                      |
| Number of storeys    | 7                                                                                                      |
| Security             | <ul> <li>24/7 security</li> <li>Access control system</li> <li>CCTV</li> <li>Security alarm</li> </ul> |
| Ventilation system   | Central combined extract and input ventilation system                                                  |
| Air-condition system | Central air conditioning system                                                                        |
| Telecom operators    | Megafon, WEST CALL Rostelecom                                                                          |
| Caf <sub>[]</sub>    | Yes                                                                                                    |
| Electrical power     | 50 W / m <sup>2</sup>                                                                                  |
| Parking              | <ul> <li>Ground covered parking on 200 places</li> <li>Guest parking on 200 places</li> </ul>          |
| Services             | • Cafi                                                                                                 |