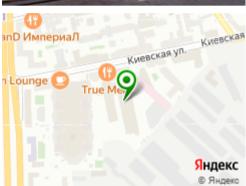

# OFFICE-CENTER ENERGO

RENT · Class A · 136—2901 m<sup>2</sup>

#### **CONTACT PERSON**

Office Real Estate Department

### Saint-Petersburg, Moskovsky district, 5, Kievskaya str.

Frunzenskaya













### Office-center Energo • RENT

| Area                         | 136 m <sup>2</sup>                                                                            |
|------------------------------|-----------------------------------------------------------------------------------------------|
| Building                     | Энерго 1                                                                                      |
| Floor                        | 1                                                                                             |
| Layout                       | <ul><li>Open-plan layout</li><li>Office-corridor planning</li></ul>                           |
| Finishing                    | • Fitted out