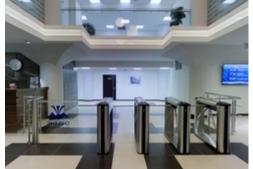

## MAIN CHARACTERISTICS, FACILITIES AND SERVICES

Office-center Energo

| Building status      | Ready                                                                                                  |
|----------------------|--------------------------------------------------------------------------------------------------------|
| Type of construction | Reconstruction                                                                                         |
| Total area           | 21000 m <sup>2</sup>                                                                                   |
| Premises for rent    | 17000 m <sup>2</sup>                                                                                   |
| Amount of buildings  | 2                                                                                                      |
| Number of storeys    | 7                                                                                                      |
| Security             | <ul> <li>24/7 security</li> <li>Access control system</li> <li>CCTV</li> <li>Security alarm</li> </ul> |
| Ventilation system   | Central combined extract and input ventilation system                                                  |
| Air-condition system | Central air conditioning system                                                                        |
| Telecom operators    | Megafon, WEST CALL Rostelecom                                                                          |
| Caf <sub>[]</sub>    | Yes                                                                                                    |
| Electrical power     | 50 W / m <sup>2</sup>                                                                                  |
| Parking              | <ul> <li>Ground covered parking on 200 places</li> <li>Guest parking on 200 places</li> </ul>          |
| Services             | • Cafi                                                                                                 |