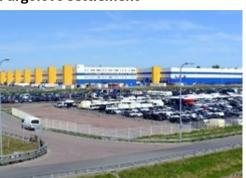

# WAREHOUSE FACILITY OSINOVAYA ROSHCHA

RENT • Class A • 1078—30000 m<sup>2</sup>

### MAIN CHARACTERISTICS, FACILITIES AND SERVICES

Warehouse facility Osinovava Roshcha

| Warehouse facility Osinovaya Roshch |                                                                                     |
|-------------------------------------|-------------------------------------------------------------------------------------|
| Type of object                      | Warehouse facility                                                                  |
| Building status                     | Ready                                                                               |
| Total land area                     | 60 ha                                                                               |
| Total developed area                | 139000 m <sup>2</sup>                                                               |
| Number of storeys                   | 1                                                                                   |
| Legal status of land                | Title certificate                                                                   |
| Legal status of buildings           | Title certificate                                                                   |
| Security                            | <ul> <li>Access control</li> <li>24/7 security</li> <li>Fenced territory</li> </ul> |
| Fire safety Systems                 | • Fire alarm                                                                        |
| Ventilation system                  | Available                                                                           |
| Air-condition system                | Available                                                                           |
| Heating                             | Heating available                                                                   |
| Water supply                        | In place                                                                            |
| Sewage                              | In place                                                                            |
| Office and household premises       | • On mezzanine                                                                      |
| Passenger transport parking         | Available                                                                           |
| Railway line                        | Not available                                                                       |
|                                     |                                                                                     |