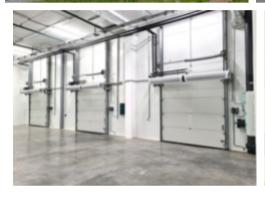

## Warehouse: 1,406 m<sup>2</sup>

Warehouse facility Osinovaya Roshcha • RENT

| Area                | 1406 m <sup>2</sup>                                                                     |
|---------------------|-----------------------------------------------------------------------------------------|
| Floor               | 1                                                                                       |
| Ceiling height      | 12.3 m                                                                                  |
| Column grind        | 12x24 m                                                                                 |
| Floors              | <ul><li>Concrete floor</li><li>Untidust coverage</li><li>Even floor</li></ul>           |
| Floor load          | 8 tons/sq.m                                                                             |
| Temperature         | Heated premises                                                                         |
| Available equipment | <ul> <li>Dock shelters</li> <li>Docks for euro trucks</li> <li>Loading Docks</li> </ul> |
| Open price          | RUB 1,350 / m <sup>2</sup> / month                                                      |
| Commercial terms    | <ul><li>VAT</li><li>utilities</li><li>OPEX</li></ul>                                    |

### MAIN CHARACTERISTICS, FACILITIES AND SERVICES

Warehouse facility Osinovava Roshcha

| Warehouse facility Osinovaya Roshch |                                                                                     |
|-------------------------------------|-------------------------------------------------------------------------------------|
| Type of object                      | Warehouse facility                                                                  |
| Building status                     | Ready                                                                               |
| Total land area                     | 60 ha                                                                               |
| Total developed area                | 139000 m <sup>2</sup>                                                               |
| Number of storeys                   | 1                                                                                   |
| Legal status of land                | Title certificate                                                                   |
| Legal status of buildings           | Title certificate                                                                   |
| Security                            | <ul> <li>Access control</li> <li>24/7 security</li> <li>Fenced territory</li> </ul> |
| Fire safety Systems                 | • Fire alarm                                                                        |
| Ventilation system                  | Available                                                                           |
| Air-condition system                | Available                                                                           |
| Heating                             | Heating available                                                                   |
| Water supply                        | In place                                                                            |
| Sewage                              | In place                                                                            |
| Office and household premises       | • On mezzanine                                                                      |
| Passenger transport parking         | Available                                                                           |
| Railway line                        | Not available                                                                       |
|                                     |                                                                                     |