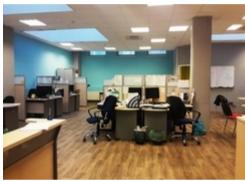

## 1 floor: 1260 m<sup>2</sup>

Office-center Uton Gamma • RENT

| Area                         | 1230 m <sup>2</sup>                                                                 |
|------------------------------|-------------------------------------------------------------------------------------|
| Floor                        | 1                                                                                   |
| Layout                       | Office-corridor planning                                                            |
| Finishing                    | • Fitted out                                                                        |
| Open price                   | RUB 1,000 / m <sup>2</sup> / month                                                  |
| NO VAT                       | • Yes                                                                               |
| Rental rate does not include | <ul><li>utilities</li><li>OPEX</li><li>telecommunication</li><li>cleaning</li></ul> |

### MAIN CHARACTERISTICS, FACILITIES AND SERVICES

Office-center Uton Gamma

| Building status      | Ready in 2009                                                                                          |
|----------------------|--------------------------------------------------------------------------------------------------------|
| Type of construction | New development                                                                                        |
| Total area           | 2330 m <sup>2</sup>                                                                                    |
| Premises for rent    | 2330 m <sup>2</sup>                                                                                    |
| Number of storeys    | 2                                                                                                      |
| Security             | <ul> <li>24/7 security</li> <li>Access control system</li> <li>CCTV</li> <li>Security alarm</li> </ul> |
| Working hours        | 24/7                                                                                                   |
| Ventilation system   | <ul><li>Natural ventilation</li><li>Central combined extract and input ventilation system</li></ul>    |
| Air-condition system | Local air conditioning system                                                                          |
| Parking              | Underground parking     9000 rub./place a place                                                        |