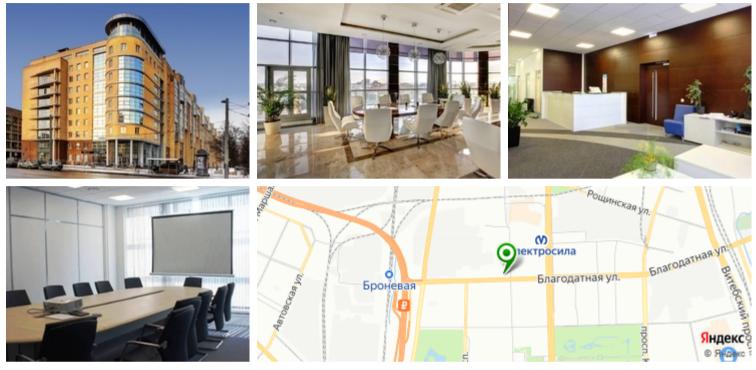

# OFFICE-CENTER ON VARSHAVSKAYA

RENT · Class B+

# MAIN CHARACTERISTICS, FACILITIES AND SERVICES

Office-center on Varshavskaya

| Building status      | Ready in 2011                                                                                                                    |
|----------------------|----------------------------------------------------------------------------------------------------------------------------------|
| Type of construction | New development                                                                                                                  |
| Total area           | 5900 m <sup>2</sup>                                                                                                              |
| Number of storeys    | 10                                                                                                                               |
| Security             | <ul> <li>24/7 security</li> <li>Access control system</li> <li>CCTV</li> <li>Security alarm</li> </ul>                           |
| Ventilation system   | Central combined extract and input ventilation system                                                                            |
| Air-condition system | Central air conditioning system                                                                                                  |
| Parking              | <ul> <li>Underground parking on 30 places<br/>10000 rub./place a place</li> <li>Free parking in front of the building</li> </ul> |