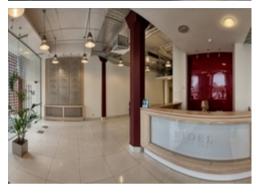

# MAIN CHARACTERISTICS, FACILITIES AND SERVICES

Office-center Fidel'

| Building status        | Ready                                                                                                                   |
|------------------------|-------------------------------------------------------------------------------------------------------------------------|
| Year of reconstruction | 2009                                                                                                                    |
| Type of construction   | Reconstruction                                                                                                          |
| Total area             | 12000 m <sup>2</sup>                                                                                                    |
| Number of storeys      | 5                                                                                                                       |
| Security               | Access control system     CCTV                                                                                          |
| Ventilation system     | Central ventilation system                                                                                              |
| Air-condition system   | Central air conditioning system                                                                                         |
| Telecom operators      | MTS, Beeline, Megafon, Smarttelecom, Komstar, Kvantum                                                                   |
| Caf <sub>1</sub>       | Yes                                                                                                                     |
| Parking                | Secured parking on 270 places     6000 rub./place a place                                                               |
| Services               | <ul> <li>Caf         <ul> <li>Conference-rooms</li> <li>Professional Building Management Company</li> </ul> </li> </ul> |