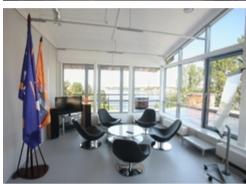

# MAIN CHARACTERISTICS, FACILITIES AND SERVICES

Office-center Fidel'

| Building status        | Ready                                                                                                                   |
|------------------------|-------------------------------------------------------------------------------------------------------------------------|
| Year of reconstruction | 2009                                                                                                                    |
| Type of construction   | Reconstruction                                                                                                          |
| Total area             | 12000 m <sup>2</sup>                                                                                                    |
| Number of storeys      | 5                                                                                                                       |
| Security               | Access control system     CCTV                                                                                          |
| Ventilation system     | Central ventilation system                                                                                              |
| Air-condition system   | Central air conditioning system                                                                                         |
| Telecom operators      | MTS, Beeline, Megafon, Smarttelecom, Komstar, Kvantum                                                                   |
| Caf <sub>1</sub>       | Yes                                                                                                                     |
| Parking                | Secured parking on 270 places     6000 rub./place a place                                                               |
| Services               | <ul> <li>Caf         <ul> <li>Conference-rooms</li> <li>Professional Building Management Company</li> </ul> </li> </ul> |