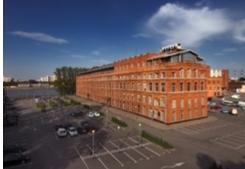

# MAIN CHARACTERISTICS, FACILITIES AND SERVICES

Office-center Fidel'

| Building status        | Ready                                                                                                                   |
|------------------------|-------------------------------------------------------------------------------------------------------------------------|
| Year of reconstruction | 2009                                                                                                                    |
| Type of construction   | Reconstruction                                                                                                          |
| Total area             | 12000 m <sup>2</sup>                                                                                                    |
| Number of storeys      | 5                                                                                                                       |
| Security               | Access control system     CCTV                                                                                          |
| Ventilation system     | Central ventilation system                                                                                              |
| Air-condition system   | Central air conditioning system                                                                                         |
| Telecom operators      | MTS, Beeline, Megafon, Smarttelecom, Komstar, Kvantum                                                                   |
| Caf <sub>1</sub>       | Yes                                                                                                                     |
| Parking                | Secured parking on 270 places     6000 rub./place a place                                                               |
| Services               | <ul> <li>Caf         <ul> <li>Conference-rooms</li> <li>Professional Building Management Company</li> </ul> </li> </ul> |