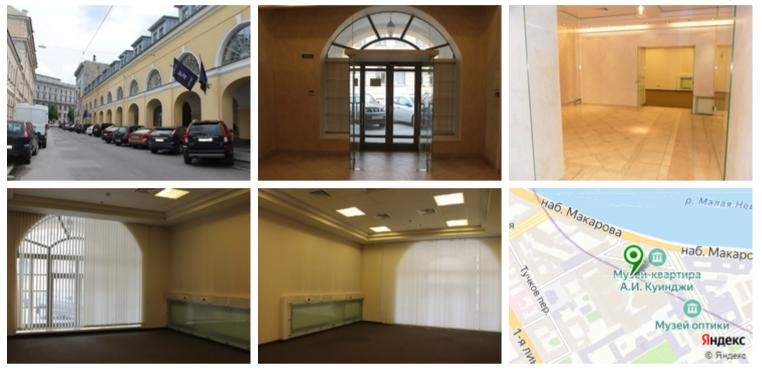

# COMMERCIAL PREMISES ON BIEZHEVOY LANE

RENT · Class A · 409 m<sup>2</sup>

Saint-Petersburg, Vasileostrovsky district, 2, Birzhevoy lane

## MAIN CHARACTERISTICS, FACILITIES AND SERVICES

Commercial premises on Biezhevoy lane

| Building status      | Ready                                                                          |
|----------------------|--------------------------------------------------------------------------------|
| Type of construction | Reconstruction                                                                 |
| Number of storeys    | 3                                                                              |
| Security             | <ul> <li>24/7 security</li> <li>Access control system</li> <li>CCTV</li> </ul> |
| Ventilation system   | Central ventilation system                                                     |
| Air-condition system | Local air conditioning system                                                  |
| Parking              | Secured parking                                                                |