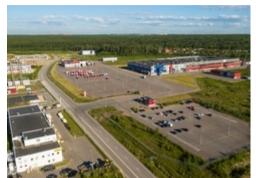

# INDUSTRIAL PARK GREENSTATE

Lomonosovsky region, Volkhonskoe highway, industrial zone

## Land plots from 1 ha

Industrial park Greenstate • SALE

| Land plots description | Sale of the engineering prepared land plots an area of 1 ha                    |
|------------------------|--------------------------------------------------------------------------------|
| Open price             | <b>Upon request</b> ☐: The price of the land plot includes utility interfaces. |

### MAIN CHARACTERISTICS, FACILITIES AND SERVICES

Industrial park Greenstate

| Type of development    | Industrial and warehouse                                                                                                                                            |
|------------------------|---------------------------------------------------------------------------------------------------------------------------------------------------------------------|
| Total area             | 115 ha                                                                                                                                                              |
| Land category          | • Industrial                                                                                                                                                        |
| Land plot legal status | Title certificate                                                                                                                                                   |
| Documentation          | <ul> <li>Land planning and surveying project</li> <li>Master plan</li> <li>Development conception</li> <li>Technical conditions for utilities connection</li> </ul> |
| Electrical capacity    | In place  Total electrical power - 26.7 MW                                                                                                                          |
| Gas                    | In place                                                                                                                                                            |
| Water supply           | In place  3,000 m1/24-hour period                                                                                                                                   |
| Sewage                 | In place  2,722 m1/24-hour period                                                                                                                                   |
| Heating                | In place  ■: 26.6 Gcal/h                                                                                                                                            |
| Security               | Secured territory     Fence     Video surveillance                                                                                                                  |