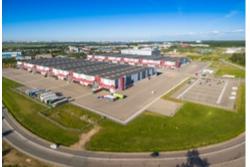

# INDUSTRIAL PARK GREENSTATE

Lomonosovsky region, Volkhonskoe highway, industrial zone

## Land plots from 1 ha

Industrial park Greenstate • SALE

| Land plots description | Sale of the engineering prepared land plots an area of 1 ha                    |
|------------------------|--------------------------------------------------------------------------------|
| Open price             | <b>Upon request</b> ☐: The price of the land plot includes utility interfaces. |

### MAIN CHARACTERISTICS, FACILITIES AND SERVICES

Industrial park Greenstate

| Type of development    | Industrial and warehouse                                                                                                                                            |
|------------------------|---------------------------------------------------------------------------------------------------------------------------------------------------------------------|
| Total area             | 115 ha                                                                                                                                                              |
| Land category          | • Industrial                                                                                                                                                        |
| Land plot legal status | Title certificate                                                                                                                                                   |
| Documentation          | <ul> <li>Land planning and surveying project</li> <li>Master plan</li> <li>Development conception</li> <li>Technical conditions for utilities connection</li> </ul> |
| Electrical capacity    | In place  Total electrical power - 26.7 MW                                                                                                                          |
| Gas                    | In place                                                                                                                                                            |
| Water supply           | In place  3,000 m1/24-hour period                                                                                                                                   |
| Sewage                 | In place  2,722 m1/24-hour period                                                                                                                                   |
| Heating                | In place  ■: 26.6 Gcal/h                                                                                                                                            |
| Security               | Secured territory     Fence     Video surveillance                                                                                                                  |