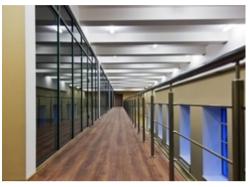

#### Office-center Marks • RENT

| Area                         | 850 m <sup>2</sup>                                                       |
|------------------------------|--------------------------------------------------------------------------|
| Floor                        | 1, 2                                                                     |
| Layout                       | <ul><li>Open-plan layout</li><li>Office-corridor planning</li></ul>      |
| Finishing                    | • Fitted out                                                             |
| Open price                   | RUB 1,700 / m <sup>2</sup> / month                                       |
| Rental rate includes         | <ul><li>VAT</li><li>utilities</li><li>OPEX</li></ul>                     |
| Rental rate does not include | <ul><li>telecommunication</li><li>cleaning</li><li>electricity</li></ul> |