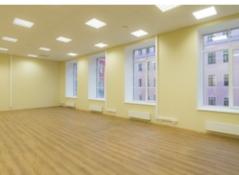

#### Office-center Marks • RENT

| Area                         | 850 m <sup>2</sup>                                                       |
|------------------------------|--------------------------------------------------------------------------|
| Floor                        | 1, 2                                                                     |
| Layout                       | <ul><li>Open-plan layout</li><li>Office-corridor planning</li></ul>      |
| Finishing                    | • Fitted out                                                             |
| Open price                   | RUB 1,700 / m <sup>2</sup> / month                                       |
| Rental rate includes         | <ul><li>VAT</li><li>utilities</li><li>OPEX</li></ul>                     |
| Rental rate does not include | <ul><li>telecommunication</li><li>cleaning</li><li>electricity</li></ul> |

# MAIN CHARACTERISTICS, FACILITIES AND SERVICES

Office-center Marks

| Building status      | Ready                                                                                                                                                                            |
|----------------------|----------------------------------------------------------------------------------------------------------------------------------------------------------------------------------|
| Type of construction | Reconstruction                                                                                                                                                                   |
| Total area           | 15000 m <sup>2</sup>                                                                                                                                                             |
| Number of storeys    | 7                                                                                                                                                                                |
| Security             | Access control system     CCTV                                                                                                                                                   |
| Ventilation system   | Central combined extract and input ventilation system                                                                                                                            |
| Telecom operators    | VMB-service                                                                                                                                                                      |
| Elevators            | 5 lifts                                                                                                                                                                          |
| Parking              | <ul> <li>Secured parking in the courtyard on 100 places</li> <li>1 place on 100 m<sup>2</sup>, 7000 rub./place a place</li> <li>Free parking in front of the building</li> </ul> |