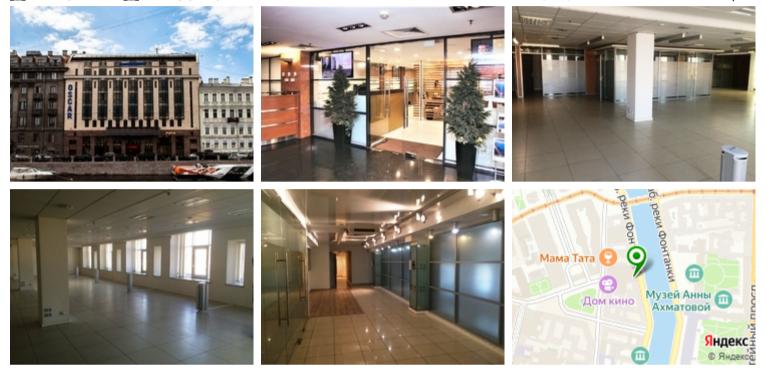

# OFFICE-CENTER OSCAR

### RENT • Class A

Saint-Petersburg, Tsentralny district, 13, Fontanka emb. Sostiny Dvor Movel Nevsky prospekt

# MAIN CHARACTERISTICS, FACILITIES AND SERVICES

Office-center Oscar

| Building status      | Ready                                                                                                                      |
|----------------------|----------------------------------------------------------------------------------------------------------------------------|
| Type of construction | Reconstruction                                                                                                             |
| Total area           | 4000 m <sup>2</sup>                                                                                                        |
| Number of storeys    | 8                                                                                                                          |
| Security             | Access control system     CCTV                                                                                             |
| Ventilation system   | Central combined extract and input ventilation system                                                                      |
| Air-condition system | Central air conditioning system                                                                                            |
| Telecom operators    | Westcall Rostelecom Megafon                                                                                                |
| Elevators            | 2 Schindler lifts                                                                                                          |
| Caf                  | Yes                                                                                                                        |
| Parking              | Free parking in front of the building                                                                                      |
| Services             | <ul> <li>Cafl</li> <li>Professional Building Management Company</li> <li>Centralized building management system</li> </ul> |