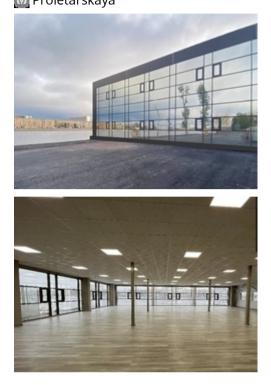

# STAND-ALONE BUILDING

SALE • **986 m**<sup>2</sup>

## Saint-Petersburg, Nevsky district, пр. Обуховской Обороны,

**д.110Н** M Proletarskaya **CONTACT PERSON** 

Global Corporate Services and Sales Department T +7 (812) 346-59-00 E gcs@maris-spb.ru

Stand-alone building • SALE

| Area      | 986 m <sup>2</sup> |
|-----------|--------------------|
| Floor     | 1, 2               |
| Layout    | • Open-plan layout |
| Finishing | • Fitted out       |

## MAIN CHARACTERISTICS, FACILITIES AND SERVICES

Stand-alone building

| Building status      | Ready                            |
|----------------------|----------------------------------|
| Type of construction | New development                  |
| Total area           | 986 m <sup>2</sup>               |
|                      | Title certificate                |
| Number of storeys    | 2                                |
| Legal status         | Title certificate                |
| Parking              | Secured parking in the courtyard |