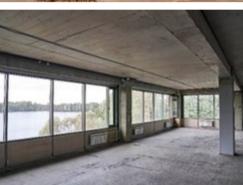

#### Stand-alone building • SALE

| Area      | 6062 m <sup>2</sup> |
|-----------|---------------------|
| Floor     | 0, 1, 2, 3          |
| Layout    | Open-plan layout    |
| Finishing | Shell and core      |

### MAIN CHARACTERISTICS, FACILITIES AND SERVICES

Stand-alone building

| Building status      | Ready in 2022                                         |
|----------------------|-------------------------------------------------------|
| Type of construction | New development                                       |
| Total area           | 6062 m <sup>2</sup>                                   |
|                      | Title certificate                                     |
| Number of storeys    | 3                                                     |
| Legal status         | Title certificate                                     |
| Ventilation system   | Central combined extract and input ventilation system |
| Parking              | Underground parking on 45 places                      |