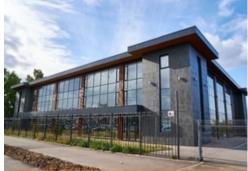

# STAND-ALONE BUILDING

SALE • **6062 m**<sup>2</sup>

#### Stand-alone building • SALE

| Area      | 6062 m <sup>2</sup> |
|-----------|---------------------|
| Floor     | 0, 1, 2, 3          |
| Layout    | Open-plan layout    |
| Finishing | Shell and core      |

### MAIN CHARACTERISTICS, FACILITIES AND SERVICES

Stand-alone building

| Building status      | Ready in 2022                                         |
|----------------------|-------------------------------------------------------|
| Type of construction | New development                                       |
| Total area           | 6062 m <sup>2</sup>                                   |
|                      | Title certificate                                     |
| Number of storeys    | 3                                                     |
| Legal status         | Title certificate                                     |
| Ventilation system   | Central combined extract and input ventilation system |
| Parking              | Underground parking on 45 places                      |