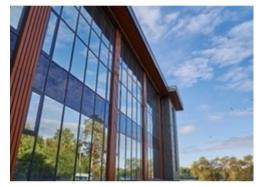

# STAND-ALONE BUILDING

SALE • **6062 m**<sup>2</sup>

#### Stand-alone building • SALE

| Area      | 6062 m <sup>2</sup> |
|-----------|---------------------|
| Floor     | 0, 1, 2, 3          |
| Layout    | Open-plan layout    |
| Finishing | Shell and core      |

### MAIN CHARACTERISTICS, FACILITIES AND SERVICES

Stand-alone building

| Building status      | Ready in 2022                                         |
|----------------------|-------------------------------------------------------|
| Type of construction | New development                                       |
| Total area           | 6062 m <sup>2</sup>                                   |
|                      | Title certificate                                     |
| Number of storeys    | 3                                                     |
| Legal status         | Title certificate                                     |
| Ventilation system   | Central combined extract and input ventilation system |
| Parking              | Underground parking on 45 places                      |