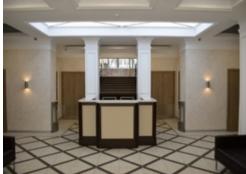

## MAIN CHARACTERISTICS, FACILITIES AND SERVICES

Commercial premises

| Building status      | Ready in 2019                                         |
|----------------------|-------------------------------------------------------|
| Total area           | 915 m <sup>2</sup>                                    |
| Number of storeys    | 4                                                     |
| Legal status         | Title certificate                                     |
| Security             | Access control system                                 |
| Ventilation system   | Central combined extract and input ventilation system |
| Air-condition system | Air conditioning system can be installed              |
| Parking              | Free parking in front of the building                 |