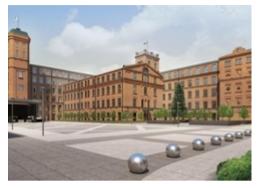

# MULTIFUNCTIONAL CENTRE

SALE • 900—60000 m<sup>2</sup>

### Saint-Petersburg, Moskovsky district, ул. Заставская, 33

Moskovskiye Vorota

## MAIN CHARACTERISTICS, FACILITIES AND SERVICES

Multifunctional Centre

| Total area | 60000 m <sup>2</sup>             |
|------------|----------------------------------|
|            | Title certificate                |
| Parking    | Secured parking in the courtyard |