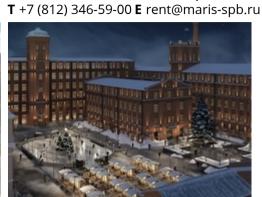

# MULTIFUNCTIONAL CENTRE

SALE • 900—60000 m<sup>2</sup>

## MAIN CHARACTERISTICS, FACILITIES AND SERVICES

Multifunctional Centre

| Total area | 60000 m <sup>2</sup>             |
|------------|----------------------------------|
|            | Title certificate                |
| Parking    | Secured parking in the courtyard |