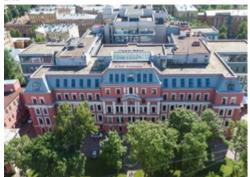

## **OFFICE-CENTER KELLERMANN**

RENT · Class A

## MAIN CHARACTERISTICS, FACILITIES AND SERVICES

Office-center Kellermann

| Building status      | Ready in 2009                                                                           |
|----------------------|-----------------------------------------------------------------------------------------|
| Type of construction | Reconstruction / New construction                                                       |
| Total area           | 26000 m <sup>2</sup>                                                                    |
| Number of storeys    | 5 — 9                                                                                   |
| Security             | <ul><li> 24/7 security</li><li> Access control system</li><li> CCTV</li></ul>           |
| entilation system    | Central combined extract and input ventilation system                                   |
| Air-condition system | <ul><li>Central air conditioning system</li><li>Local air conditioning system</li></ul> |
| Elevators            | 1st phase: 4 lifts OTIS, 2nd phase: 2 lifts OTIS                                        |
| Caf <sub>[]</sub>    | Yes                                                                                     |
| Parking              | Secured parking                                                                         |