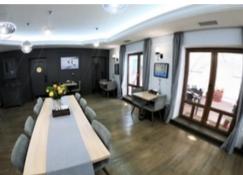

## MAIN CHARACTERISTICS, FACILITIES AND SERVICES

Office-center Kellermann

| Building status      | Ready in 2009                                                                           |
|----------------------|-----------------------------------------------------------------------------------------|
| Type of construction | Reconstruction / New construction                                                       |
| Total area           | 26000 m <sup>2</sup>                                                                    |
| Number of storeys    | 5 — 9                                                                                   |
| Security             | <ul><li> 24/7 security</li><li> Access control system</li><li> CCTV</li></ul>           |
| entilation system    | Central combined extract and input ventilation system                                   |
| Air-condition system | <ul><li>Central air conditioning system</li><li>Local air conditioning system</li></ul> |
| Elevators            | 1st phase: 4 lifts OTIS, 2nd phase: 2 lifts OTIS                                        |
| Caf <sub>[]</sub>    | Yes                                                                                     |
| Parking              | Secured parking                                                                         |