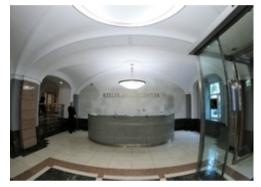

## MAIN CHARACTERISTICS, FACILITIES AND SERVICES

Office-center Kellermann

| Building status      | Ready in 2009                                                                           |
|----------------------|-----------------------------------------------------------------------------------------|
| Type of construction | Reconstruction / New construction                                                       |
| Total area           | 26000 m <sup>2</sup>                                                                    |
| Number of storeys    | 5 — 9                                                                                   |
| Security             | <ul><li> 24/7 security</li><li> Access control system</li><li> CCTV</li></ul>           |
| entilation system    | Central combined extract and input ventilation system                                   |
| Air-condition system | <ul><li>Central air conditioning system</li><li>Local air conditioning system</li></ul> |
| Elevators            | 1st phase: 4 lifts OTIS, 2nd phase: 2 lifts OTIS                                        |
| Caf <sub>[]</sub>    | Yes                                                                                     |
| Parking              | Secured parking                                                                         |