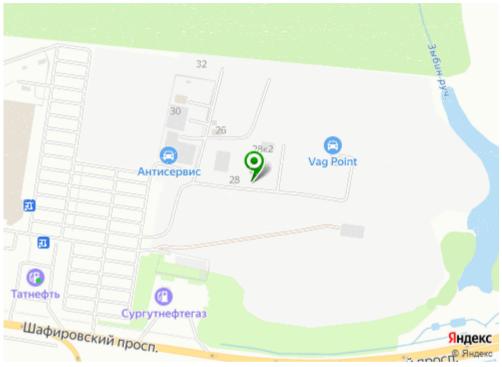

## LAND PLOT FOR WAREHOUSE AND INDUSTRIAL CONSTRUCTION ON SHAPHIROVSKY PROSPECT

SALE

Saint-Petersburg, Kalininsky district, Industrial zone Ruch'i

## Landplots: 10.4 ha

Land plot for warehouse and industrial construction on Shaphirovsky prospect • SALE

| Open price Upon request | Land plot area | 10.4 hectares |
|-------------------------|----------------|---------------|
|                         | Open price     | Upon request  |