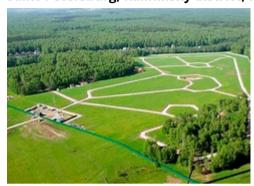

## LAND PLOT FOR WAREHOUSE AND INDUSTRIAL CONSTRUCTION ON SHAPHIROVSKY PROSPECT

SALE

Saint-Petersburg, Kalininsky district, Industrial zone Ruch'i

## Landplots: 10.4 ha

Land plot for warehouse and industrial construction on Shaphirovsky prospect • SALE

| Open price Upon request | Land plot area | 10.4 hectares |
|-------------------------|----------------|---------------|
|                         | Open price     | Upon request  |