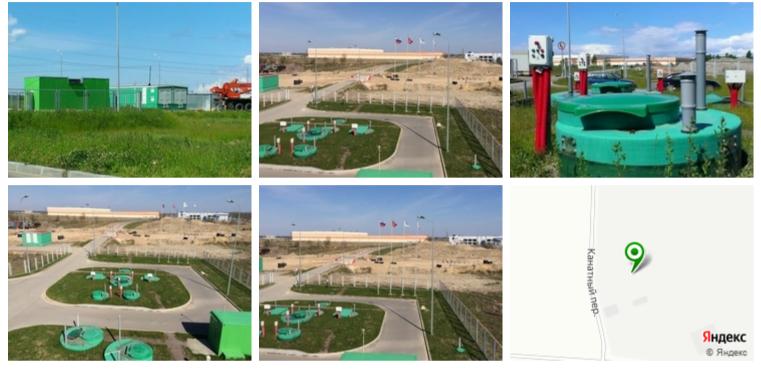

## MAIN CHARACTERISTICS, FACILITIES AND SERVICES

Industrial park Maryino

| Type of development    | <ul> <li>Mixed-use development</li> <li>Industrial and warehouse</li> </ul>                                           |
|------------------------|-----------------------------------------------------------------------------------------------------------------------|
| Total area             | 130 ha                                                                                                                |
| Land category          | <ul><li>Industrial</li><li>Public and commercial development</li></ul>                                                |
| Permitted usage        | <ul> <li>Land for factories, plants and industrial complexes</li> <li>Warehouse and industrial development</li> </ul> |
| Land plot legal status | Title certificate                                                                                                     |
| Electrical capacity    | In place                                                                                                              |
| Gas                    | In place                                                                                                              |
| Water supply           | In place                                                                                                              |
| Sewage                 | In place                                                                                                              |