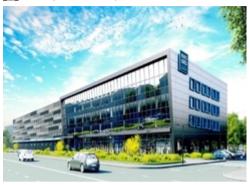

# **OFFICE-CENTER ECO**

RENT · Class B · 397 m<sup>2</sup> · 950 rub./m<sup>2</sup>

## MAIN CHARACTERISTICS, FACILITIES AND SERVICES

Office-center Eco

| Building status      | Ready in 2017                                         |
|----------------------|-------------------------------------------------------|
| Type of construction | Reconstruction                                        |
| Total area           | 19240 m <sup>2</sup>                                  |
| Amount of buildings  | 1                                                     |
| Number of storeys    | 4                                                     |
| Security             | Access control system Security alarm                  |
| Ventilation system   | Central combined extract and input ventilation system |
| Heating              | Privat gas boiler house                               |
| Air-condition system | Central air conditioning system                       |
| Elevators            | OTIS - 2                                              |
| Electrical power     | 500 kW                                                |
| Parking              | Secured parking on 150 places                         |