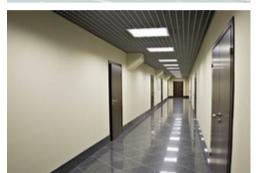

#### Office-center Eco • RENT

| Area                         | 397 m <sup>2</sup>                                                   |
|------------------------------|----------------------------------------------------------------------|
| Floor                        | 3                                                                    |
| Layout                       | Office-corridor planning                                             |
| Finishing                    | • Fitted out                                                         |
| Open price                   | RUB 1,500 / m <sup>2</sup> / month                                   |
| Rental rate includes         | <ul><li>VAT</li><li>utilities</li><li>OPEX</li></ul>                 |
| Rental rate does not include | <ul><li>telecommunication</li><li>cleaning</li><li>parking</li></ul> |