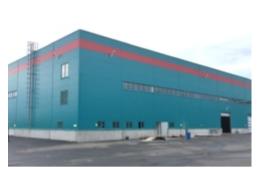

# INDUSTRIAL PARK LADOGA

RENT • Class A • 6200—7440 m<sup>2</sup>

## Industrial park Ladoga • RENT

| Area                | 7440 m <sup>2</sup>                                                           |
|---------------------|-------------------------------------------------------------------------------|
| Ceiling height      | 9 m                                                                           |
| Column grind        | 8x16 m                                                                        |
| Floors              | <ul><li>Concrete floor</li><li>Untidust coverage</li><li>Even floor</li></ul> |
| Floor load          | 5 tons/sq.m                                                                   |
| Available equipment | Loading Docks                                                                 |
| Open price          | RUB 800 / m <sup>2</sup> / month                                              |
| Commercial terms    | • VAT                                                                         |