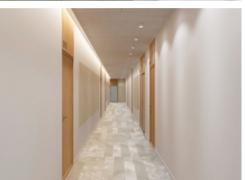

## 5 floor: 1,085 m<sup>2</sup>

Office-center Stockholm • RENT

| Area                         | 1085 m <sup>2</sup>                |
|------------------------------|------------------------------------|
| Floor                        | 5                                  |
| Layout                       | Office-corridor planning           |
| Finishing                    | • Fitted out                       |
| Open price                   | RUB 1,550 / m <sup>2</sup> / month |
| NO VAT                       | • Yes                              |
| Rental rate includes         | • OPEX                             |
| Rental rate does not include | utilities     telecommunication    |