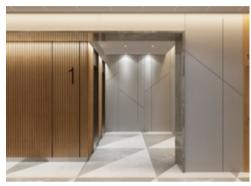

## 5 floor: 1,085 m<sup>2</sup>

Office-center Stockholm • RENT

| Area                         | 1085 m <sup>2</sup>                |
|------------------------------|------------------------------------|
| Floor                        | 5                                  |
| Layout                       | Office-corridor planning           |
| Finishing                    | • Fitted out                       |
| Open price                   | RUB 1,550 / m <sup>2</sup> / month |
| NO VAT                       | • Yes                              |
| Rental rate includes         | • OPEX                             |
| Rental rate does not include | utilities     telecommunication    |