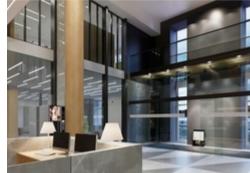

# **OFFICE-CENTER STOCKHOLM**

RENT • Class B • 1085 m<sup>2</sup>

## 5 floor: 1,085 m<sup>2</sup>

Office-center Stockholm • RENT

| Area                         | 1085 m <sup>2</sup>                |
|------------------------------|------------------------------------|
| Floor                        | 5                                  |
| Layout                       | Office-corridor planning           |
| Finishing                    | • Fitted out                       |
| Open price                   | RUB 1,550 / m <sup>2</sup> / month |
| NO VAT                       | • Yes                              |
| Rental rate includes         | • OPEX                             |
| Rental rate does not include | utilities     telecommunication    |