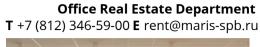

# **OFFICE-CENTER STOCKHOLM**

RENT • Class B • 1085 m<sup>2</sup>

## 5 floor: 1,085 m<sup>2</sup>

Office-center Stockholm • RENT

| Area                         | 1085 m <sup>2</sup>                |
|------------------------------|------------------------------------|
| Floor                        | 5                                  |
| Layout                       | Office-corridor planning           |
| Finishing                    | • Fitted out                       |
| Open price                   | RUB 1,550 / m <sup>2</sup> / month |
| NO VAT                       | • Yes                              |
| Rental rate includes         | • OPEX                             |
| Rental rate does not include | utilities     telecommunication    |