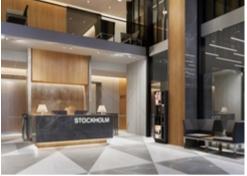

# **OFFICE-CENTER STOCKHOLM**

RENT • Class B • 1085 m<sup>2</sup>

## 5 floor: 1,085 m<sup>2</sup>

Office-center Stockholm • RENT

| Area                         | 1085 m <sup>2</sup>                |
|------------------------------|------------------------------------|
| Floor                        | 5                                  |
| Layout                       | Office-corridor planning           |
| Finishing                    | • Fitted out                       |
| Open price                   | RUB 1,550 / m <sup>2</sup> / month |
| NO VAT                       | • Yes                              |
| Rental rate includes         | • OPEX                             |
| Rental rate does not include | utilities     telecommunication    |