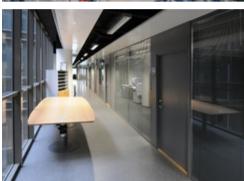

## MAIN CHARACTERISTICS, FACILITIES AND SERVICES

Office-center Primium

| Building status      | Ready                                                                                                                                               |
|----------------------|-----------------------------------------------------------------------------------------------------------------------------------------------------|
| Type of construction | New development                                                                                                                                     |
| Total area           | 17580 m <sup>2</sup>                                                                                                                                |
| Number of storeys    | 9                                                                                                                                                   |
| Security             | <ul><li>24/7 security</li><li>Access control system</li><li>CCTV</li></ul>                                                                          |
| Ventilation system   | Central combined extract and input ventilation system                                                                                               |
| Air-condition system | Central air conditioning system                                                                                                                     |
| <i>Caf</i> :         | Yes                                                                                                                                                 |
| Parking              | <ul> <li>Underground parking on 117 places</li> <li>8000 rub./place a place</li> <li>Free parking in front of the building on 150 places</li> </ul> |
| Services             | • Cafl<br>• ATM                                                                                                                                     |