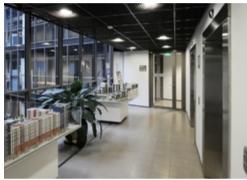

## MAIN CHARACTERISTICS, FACILITIES AND SERVICES

Office-center Primium

| Building status      | Ready                                                                                                                                               |
|----------------------|-----------------------------------------------------------------------------------------------------------------------------------------------------|
| Type of construction | New development                                                                                                                                     |
| Total area           | 17580 m <sup>2</sup>                                                                                                                                |
| Number of storeys    | 9                                                                                                                                                   |
| Security             | <ul><li>24/7 security</li><li>Access control system</li><li>CCTV</li></ul>                                                                          |
| Ventilation system   | Central combined extract and input ventilation system                                                                                               |
| Air-condition system | Central air conditioning system                                                                                                                     |
| <i>Caf</i> :         | Yes                                                                                                                                                 |
| Parking              | <ul> <li>Underground parking on 117 places</li> <li>8000 rub./place a place</li> <li>Free parking in front of the building on 150 places</li> </ul> |
| Services             | • Cafl<br>• ATM                                                                                                                                     |